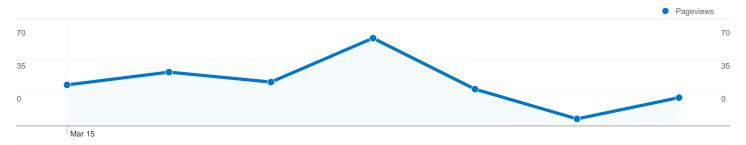

## Pages on this site were viewed a total of 211 times

211 Pageviews

✓ 162 Unique Views

40.28% Bounce Rate