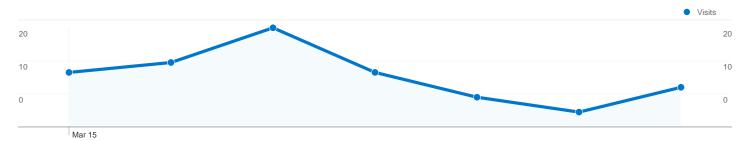

#### Site Usage

72 Visits

40.28% Bounce Rate

211 Pageviews

00:03:06 Avg. Time on Site

2.93 Pages/Visit

44.44% % New Visits

| Content Overview               |           |             |
|--------------------------------|-----------|-------------|
| Pages                          | Pageviews | % Pageviews |
| /p/admb-project/downloads/list | 67        | 31.75%      |
| /p/admb-project/               | 50        | 23.70%      |
| /p/admb-project/w/list         | 12        | 5.69%       |
| /p/admb-project/issues/list    | 10        | 4.74%       |
| /p/admb-                       | 9         | 4.27%       |