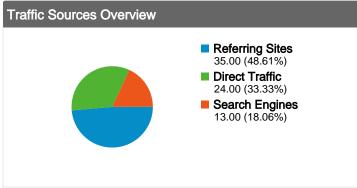

# http://code.google.com/p/admb-project/ **Traffic Sources Overview**

#### All traffic sources sent a total of 72 visits

33.33% Direct Traffic

48.61% Referring Sites

18.06% Search Engines

| ■ <b>Referring Sites</b> 35.00 (48.61%) |
|-----------------------------------------|
| ■ <b>Direct Traffic</b> 24.00 (33.33%)  |
| Search Engines 13.00 (18.06%)           |