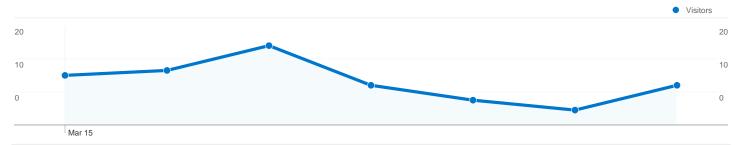

#### Site Usage

72 Visits

40.28% Bounce Rate

211 Pageviews

00:03:06 Avg. Time on Site

2.93 Pages/Visit

44.44% % New Visits

| Content Overview               |           |             |
|--------------------------------|-----------|-------------|
| Pages                          | Pageviews | % Pageviews |
| /p/admb-project/downloads/list | 67        | 31.75%      |
| /p/admb-project/               | 50        | 23.70%      |
| /p/admb-project/w/list         | 12        | 5.69%       |
| /p/admb-project/issues/list    | 10        | 4.74%       |
| /p/admb-                       | 9         | 4.27%       |

## 46 people visited this site

46 Absolute Unique Visitors

211 Pageviews

2.93 Average Pageviews

00:03:06 Time on Site

40.28% Bounce Rate

**44.44%** New Visits