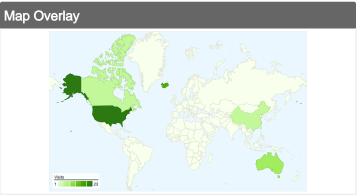

## 72 visits came from 18 countries/territories

| Visits 72 % of Site Total: 100.00% | Pages/Visit<br>2.93<br>Site Avg:<br>2.93 (0.00%) | <b>00:03:</b><br>Site Avg: |             | % New Visits<br>44.44%<br>Site Avg:<br>44.44% (0.00%) | <b>Bounce 40.28</b> Site Avg. <b>40.28</b> | %           |
|------------------------------------|--------------------------------------------------|----------------------------|-------------|-------------------------------------------------------|--------------------------------------------|-------------|
| Country/Territory                  |                                                  | Visits                     | Pages/Visit | Avg. Time on<br>Site                                  | % New Visits                               | Bounce Rate |
| United States                      |                                                  | 23                         | 3.87        | 00:04:44                                              | 39.13%                                     | 30.43%      |
| Iceland                            |                                                  | 16                         | 3.38        | 00:03:35                                              | 68.75%                                     | 12.50%      |
| Australia                          |                                                  | 9                          | 2.00        | 00:00:17                                              | 44.44%                                     | 77.78%      |
| China                              |                                                  | 5                          | 2.60        | 00:01:32                                              | 20.00%                                     | 60.00%      |
| Canada                             |                                                  | 5                          | 2.20        | 00:00:22                                              | 60.00%                                     | 80.00%      |
| Russia                             |                                                  | 2                          | 1.50        | 00:00:13                                              | 50.00%                                     | 50.00%      |
| India                              |                                                  | 1                          | 2.00        | 00:21:12                                              | 100.00%                                    | 0.00%       |
| Guam                               |                                                  | 1                          | 1.00        | 00:00:00                                              | 0.00%                                      | 100.00%     |
| Ukraine                            |                                                  | 1                          | 4.00        | 00:00:49                                              | 0.00%                                      | 0.00%       |