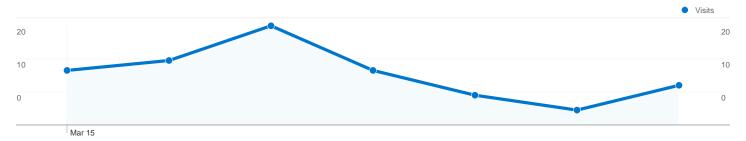

#### All traffic sources sent a total of 72 visits

33.33% Direct Traffic

48.61% Referring Sites

18.06% Search Engines

| ■ <b>Referring Sites</b> 35.00 (48.61%) |
|-----------------------------------------|
| ■ <b>Direct Traffic</b> 24.00 (33.33%)  |
| Search Engines 13.00 (18.06%)           |