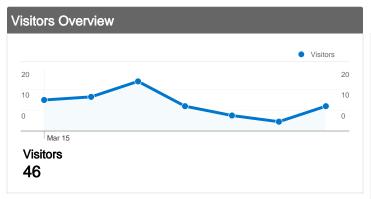

# http://code.google.com/p/admb-project/ Visitors Overview

## 46 people visited this site

46 Absolute Unique Visitors

211 Pageviews

2.93 Average Pageviews

00:03:06 Time on Site

40.28% Bounce Rate

**44.44%** New Visits