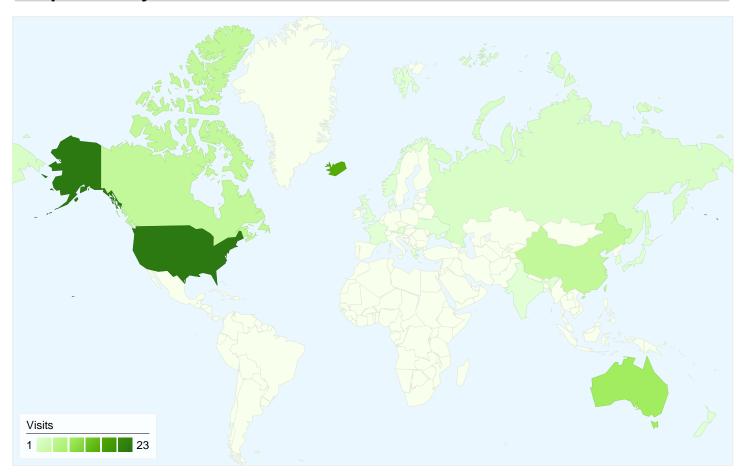

## 72 visits came from 18 countries/territories

| Visits 72 % of Site Total: 100.00% | Pages/Visit<br>2.93<br>Site Avg:<br>2.93 (0.00%) | <b>00:03:</b><br>Site Avg: |             | % New Visits<br>44.44%<br>Site Avg:<br>44.44% (0.00%) | <b>Bounce 40.28</b> Site Avg. <b>40.28</b> | %           |
|------------------------------------|--------------------------------------------------|----------------------------|-------------|-------------------------------------------------------|--------------------------------------------|-------------|
| Country/Territory                  |                                                  | Visits                     | Pages/Visit | Avg. Time on<br>Site                                  | % New Visits                               | Bounce Rate |
| United States                      |                                                  | 23                         | 3.87        | 00:04:44                                              | 39.13%                                     | 30.43%      |
| Iceland                            |                                                  | 16                         | 3.38        | 00:03:35                                              | 68.75%                                     | 12.50%      |
| Australia                          |                                                  | 9                          | 2.00        | 00:00:17                                              | 44.44%                                     | 77.78%      |
| China                              |                                                  | 5                          | 2.60        | 00:01:32                                              | 20.00%                                     | 60.00%      |
| Canada                             |                                                  | 5                          | 2.20        | 00:00:22                                              | 60.00%                                     | 80.00%      |
| Russia                             |                                                  | 2                          | 1.50        | 00:00:13                                              | 50.00%                                     | 50.00%      |
| India                              |                                                  | 1                          | 2.00        | 00:21:12                                              | 100.00%                                    | 0.00%       |
| Guam                               |                                                  | 1                          | 1.00        | 00:00:00                                              | 0.00%                                      | 100.00%     |
| Ukraine                            |                                                  | 1                          | 4.00        | 00:00:49                                              | 0.00%                                      | 0.00%       |

| Austria | 1 | 3.00 | 00:06:12 | 0.00% | 0.00%        |
|---------|---|------|----------|-------|--------------|
|         |   |      |          |       | 1 - 10 of 18 |