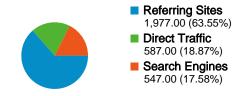

#### All traffic sources sent a total of 3,111 visits

السيسالياسيد 18.87% Direct Traffic

63.55% Referring Sites

17.58% Search Engines

### **Top Traffic Sources**

| Sources                      | Visits | % visits |
|------------------------------|--------|----------|
| admb-project.org (referral)  | 1,617  | 51.98%   |
| (direct) ((none))            | 587    | 18.87%   |
| google (organic)             | 532    | 17.10%   |
| en.wikipedia.org (referral)  | 156    | 5.01%    |
| groups.google.com (referral) | 19     | 0.61%    |