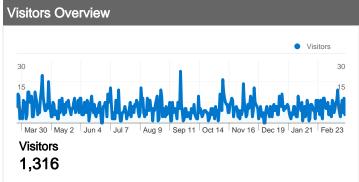

#### 1,316 people visited this site

3,111 Visits

1,316 Absolute Unique Visitors

9,812 Pageviews

3.15 Average Pageviews

00:02:57 Time on Site

47.25% Bounce Rate

39.57% New Visits