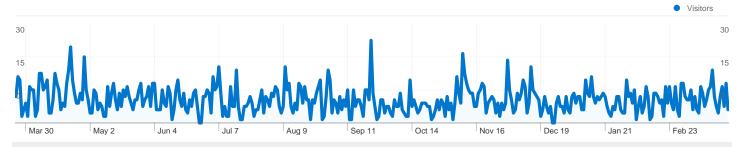

#### Site Usage

3,111 Visits

9,812 Pageviews

3.15 Pages/Visit

47.25% Bounce Rate

00:02:57 Avg. Time on Site

39.57% % New Visits

| Content Overview               |           |             |
|--------------------------------|-----------|-------------|
| Pages                          | Pageviews | % Pageviews |
| /p/admb-project/downloads/list | 2,517     | 25.65%      |
| /p/admb-project/               | 2,029     | 20.68%      |
| /p/admb-                       | 692       | 7.05%       |
| /p/admb-project/w/list         | 604       | 6.16%       |
| /p/admb-project/source/browse/ | 576       | 5.87%       |

#### 1,316 people visited this site

3,111 Visits

1,316 Absolute Unique Visitors

9,812 Pageviews

3.15 Average Pageviews

00:02:57 Time on Site

47.25% Bounce Rate

39.57% New Visits