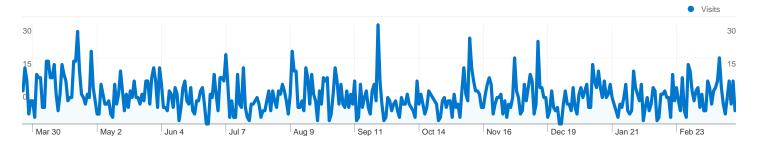

#### Site Usage

3,111 Visits

9,812 Pageviews

3.15 Pages/Visit

47.25% Bounce Rate

00:02:57 Avg. Time on Site

39.57% % New Visits

| Content Overview               |           |             |
|--------------------------------|-----------|-------------|
| Pages                          | Pageviews | % Pageviews |
| /p/admb-project/downloads/list | 2,517     | 25.65%      |
| /p/admb-project/               | 2,029     | 20.68%      |
| /p/admb-                       | 692       | 7.05%       |
| /p/admb-project/w/list         | 604       | 6.16%       |
| /p/admb-project/source/browse/ | 576       | 5.87%       |

#### 1,316 people visited this site

3,111 Visits

1,316 Absolute Unique Visitors

9,812 Pageviews

3.15 Average Pageviews

00:02:57 Time on Site

47.25% Bounce Rate

39.57% New Visits