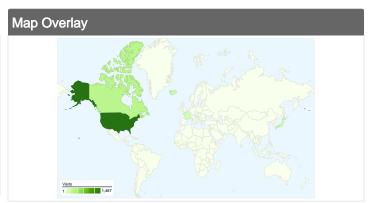

## 3,111 visits came from 75 countries/territories

| Site Usage                            |                                                  |                                                       |             |                                                       |                        |                                                      |  |
|---------------------------------------|--------------------------------------------------|-------------------------------------------------------|-------------|-------------------------------------------------------|------------------------|------------------------------------------------------|--|
| Visits 3,111 % of Site Total: 100.00% | Pages/Visit<br>3.15<br>Site Avg:<br>3.15 (0.00%) | Avg. Time on Site 00:02:57 Site Avg: 00:02:57 (0.00%) |             | % New Visits<br>39.70%<br>Site Avg:<br>39.57% (0.32%) | <b>47.25</b> Site Avg: | Bounce Rate<br>47.25%<br>Site Avg:<br>47.25% (0.00%) |  |
| Country/Territory                     |                                                  | Visits                                                | Pages/Visit | Avg. Time on Site                                     | % New Visits           | Bounce Rate                                          |  |
| United States                         |                                                  | 1,487                                                 | 3.12        | 00:02:36                                              | 36.72%                 | 42.91%                                               |  |
| Canada                                |                                                  | 314                                                   | 4.21        | 00:03:42                                              | 37.90%                 | 41.72%                                               |  |
| Iceland                               |                                                  | 172                                                   | 4.27        | 00:05:46                                              | 80.23%                 | 31.40%                                               |  |
| Japan                                 |                                                  | 144                                                   | 2.58        | 00:05:37                                              | 28.47%                 | 56.25%                                               |  |
| France                                |                                                  | 125                                                   | 2.57        | 00:02:45                                              | 22.40%                 | 56.80%                                               |  |
| Australia                             |                                                  | 121                                                   | 1.86        | 00:01:23                                              | 34.71%                 | 71.90%                                               |  |
| Chile                                 |                                                  | 76                                                    | 2.33        | 00:01:56                                              | 35.53%                 | 63.16%                                               |  |
| Denmark                               |                                                  | 65                                                    | 2.72        | 00:01:50                                              | 26.15%                 | 49.23%                                               |  |
| China                                 |                                                  | 62                                                    | 2.24        | 00:02:01                                              | 35.48%                 | 64.52%                                               |  |

| United Kingdom | 56 | 3.82 | 00:03:20 | 50.00% | 44.64%       |
|----------------|----|------|----------|--------|--------------|
|                |    |      |          |        | 1 - 10 of 75 |