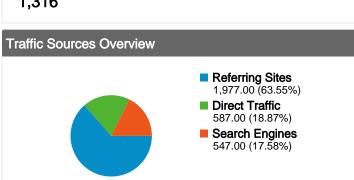

# http://code.google.com/p/admb-project/ **Traffic Sources Overview**

#### All traffic sources sent a total of 3,111 visits

السيسالياسيد 18.87% Direct Traffic

63.55% Referring Sites

17.58% Search Engines

### **Top Traffic Sources**

| Sources                      | Visits | % visits |
|------------------------------|--------|----------|
| admb-project.org (referral)  | 1,617  | 51.98%   |
| (direct) ((none))            | 587    | 18.87%   |
| google (organic)             | 532    | 17.10%   |
| en.wikipedia.org (referral)  | 156    | 5.01%    |
| groups.google.com (referral) | 19     | 0.61%    |