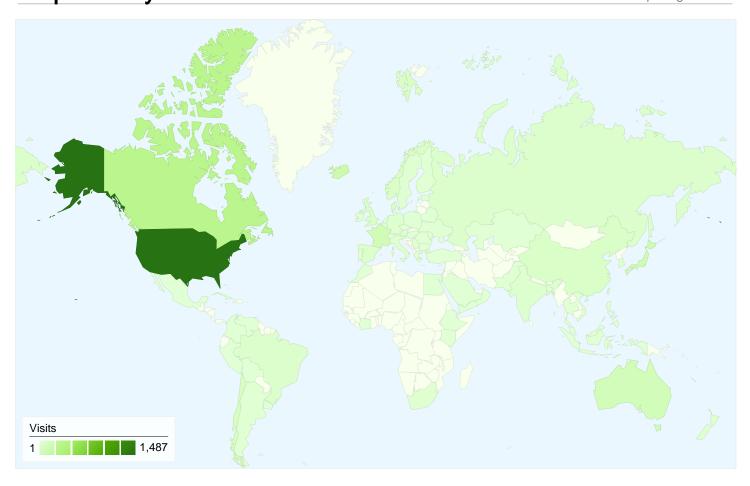

## 3,111 visits came from 75 countries/territories

| Site Usage                            |                                                  |                                                       |             |                                                       |                        |                                                      |  |
|---------------------------------------|--------------------------------------------------|-------------------------------------------------------|-------------|-------------------------------------------------------|------------------------|------------------------------------------------------|--|
| Visits 3,111 % of Site Total: 100.00% | Pages/Visit<br>3.15<br>Site Avg:<br>3.15 (0.00%) | Avg. Time on Site 00:02:57 Site Avg: 00:02:57 (0.00%) |             | % New Visits<br>39.70%<br>Site Avg:<br>39.57% (0.32%) | <b>47.25</b> Site Avg: | Bounce Rate<br>47.25%<br>Site Avg:<br>47.25% (0.00%) |  |
| Country/Territory                     |                                                  | Visits                                                | Pages/Visit | Avg. Time on Site                                     | % New Visits           | Bounce Rate                                          |  |
| United States                         |                                                  | 1,487                                                 | 3.12        | 00:02:36                                              | 36.72%                 | 42.91%                                               |  |
| Canada                                |                                                  | 314                                                   | 4.21        | 00:03:42                                              | 37.90%                 | 41.72%                                               |  |
| Iceland                               |                                                  | 172                                                   | 4.27        | 00:05:46                                              | 80.23%                 | 31.40%                                               |  |
| Japan                                 |                                                  | 144                                                   | 2.58        | 00:05:37                                              | 28.47%                 | 56.25%                                               |  |
| France                                |                                                  | 125                                                   | 2.57        | 00:02:45                                              | 22.40%                 | 56.80%                                               |  |
| Australia                             |                                                  | 121                                                   | 1.86        | 00:01:23                                              | 34.71%                 | 71.90%                                               |  |
| Chile                                 |                                                  | 76                                                    | 2.33        | 00:01:56                                              | 35.53%                 | 63.16%                                               |  |
| Denmark                               |                                                  | 65                                                    | 2.72        | 00:01:50                                              | 26.15%                 | 49.23%                                               |  |
| China                                 |                                                  | 62                                                    | 2.24        | 00:02:01                                              | 35.48%                 | 64.52%                                               |  |

| United Kingdom | 56 | 3.82 | 00:03:20 | 50.00% | 44.64%       |
|----------------|----|------|----------|--------|--------------|
|                |    |      |          |        | 1 - 10 of 75 |