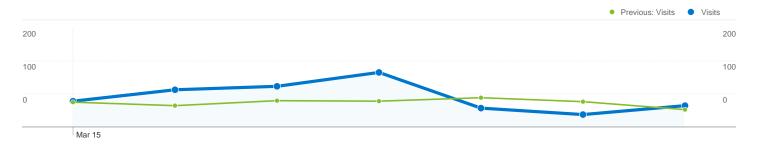

# Site Usage 425 Visits Previous: 343 (23.91%) 2,395 Pageviews Previous: 1,947 (23.01%) 5.64 Pages/Visit 34.59% Bounce Rate Previous: 31.20% (10.88%) 00:04:27 Avg. Time on Site Previous: 00:04:46 (-6.74%)

Previous: 5.68 (-0.72%) Previous: 53.94% (-11.88%)

| Content Overview            |           |             |
|-----------------------------|-----------|-------------|
| Pages                       | Pageviews | % Pageviews |
| 1                           |           |             |
| Mar 15, 2010 - Mar 21, 2010 | 360       | 15.03%      |
| Mar 8, 2010 - Mar 14, 2010  | 296       | 15.20%      |
| % Change                    | 21.62%    | -1.13%      |
| /examples                   |           |             |
| Mar 15, 2010 - Mar 21, 2010 | 207       | 8.64%       |
| Mar 8, 2010 - Mar 14, 2010  | 183       | 9.40%       |
| % Change                    | 13.11%    | -8.04%      |
| /documentation              |           |             |
| Mar 15, 2010 - Mar 21, 2010 | 153       | 6.39%       |
| Mar 8, 2010 - Mar 14, 2010  | 108       | 5.55%       |
| % Change                    | 41.67%    | 15.17%      |
| /downloads                  |           |             |
| Mar 15, 2010 - Mar 21, 2010 | 139       | 5.80%       |
| Mar 8, 2010 - Mar 14, 2010  | 142       | 7.29%       |
| % Change                    | -2.11%    | -20.42%     |
| /community                  |           |             |
| Mar 15, 2010 - Mar 21, 2010 | 97        | 4.05%       |
| Mar 8, 2010 - Mar 14, 2010  | 48        | 2.47%       |
| % Change                    | 102.08%   | 64.28%      |