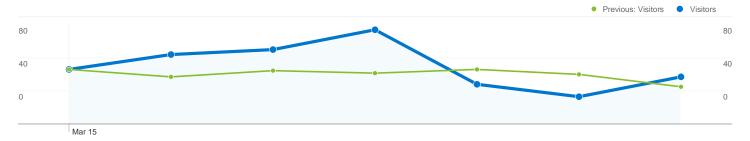

Comparing to: Mar 8, 2010 - Mar 14, 2010

# Site Usage 425 Visits Previous: 343 (23.91%) 2,395 Pageviews Previous: 1,947 (23.01%) 5.64 Pages/Visit 34.59% Bounce Rate Previous: 31.20% (10.88%) 00:04:27 Avg. Time on Site Previous: 00:04:46 (-6.74%)

# 270 people visited this site

425 Visits

Previous: 343 (23.91%)

≥ 270 Absolute Unique Visitors

Previous: 242 (11.57%)

2,395 Pageviews

Previous: 1,947 (23.01%)

5.64 Average Pageviews

Previous: 5.68 (-0.72%)

00:04:27 Time on Site

Previous: 00:04:46 (-6.74%)

34.59% Bounce Rate

Previous: 31.20% (10.88%)

47.53% New Visits

Previous: 53.94% (-11.88%)