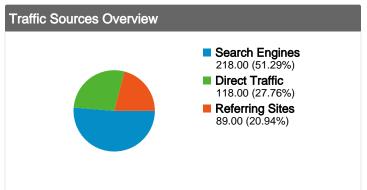

Search Engines 218.00 (51.29%)

Direct Traffic 118.00 (27.76%)

Referring Sites 89.00 (20.94%)

Comparing to: Mar 8, 2010 - Mar 14, 2010

#### All traffic sources sent a total of 425 visits

27.76% Direct Traffic

Previous: 21.87% (26.98%)

20.94% Referring Sites

Previous: 30.61% (-31.59%)

51.29% Search Engines

Previous: 47.52% (7.94%)