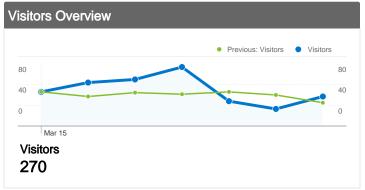

# 270 people visited this site

425 Visits

Previous: 343 (23.91%)

≥ 270 Absolute Unique Visitors

Previous: 242 (11.57%)

2,395 Pageviews

Previous: 1,947 (23.01%)

5.64 Average Pageviews

Previous: 5.68 (-0.72%)

00:04:27 Time on Site

Previous: 00:04:46 (-6.74%)

34.59% Bounce Rate

Previous: 31.20% (10.88%)

47.53% New Visits

Previous: 53.94% (-11.88%)