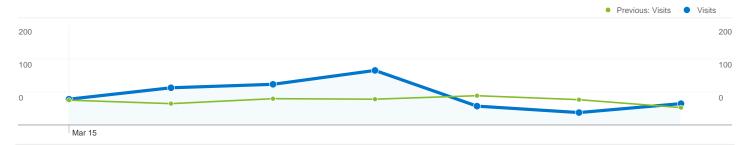

# Site Usage 425 Visits Previous: 343 (23.91%) 2,395 Pageviews Previous: 1,947 (23.01%) 5.64 Pages/Visit 34.59% Bounce Rate Previous: 31.20% (10.88%) 00:04:27 Avg. Time on Site Previous: 00:04:46 (-6.74%)

# 270 people visited this site

425 Visits

Previous: 343 (23.91%)

≥ 270 Absolute Unique Visitors

Previous: 242 (11.57%)

2,395 Pageviews

Previous: 1,947 (23.01%)

5.64 Average Pageviews

Previous: 5.68 (-0.72%)

00:04:27 Time on Site

Previous: 00:04:46 (-6.74%)

34.59% Bounce Rate

Previous: 31.20% (10.88%)

47.53% New Visits

Previous: 53.94% (-11.88%)