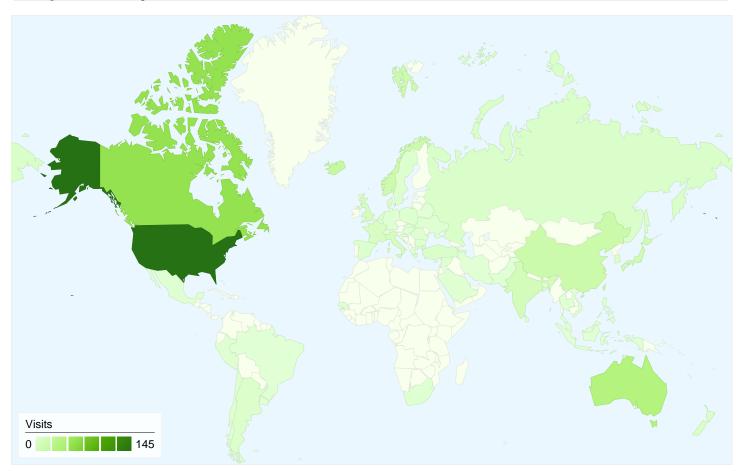

#### 425 visits came from 59 countries/territories

| Visits<br>425<br>Previous:<br>343 (23.91%) | Pages/Visit 5.64 Previous: 5.68 (-0.72%) | <b>00:04:</b> Previous: |             | % New Visits<br>47.53%<br>Previous:<br>53.94% (-11.88% | 34.59°<br>Previous<br>31.20° | %           |
|--------------------------------------------|------------------------------------------|-------------------------|-------------|--------------------------------------------------------|------------------------------|-------------|
| Country/Territory                          |                                          | Visits                  | Pages/Visit | Avg. Time on<br>Site                                   | % New Visits                 | Bounce Rate |
| United States                              |                                          |                         |             |                                                        |                              |             |
| March 15, 2010 - Ma                        | rch 21, 2010                             | 145                     | 5.82        | 00:03:35                                               | 42.07%                       | 33.10%      |
| March 8, 2010 - Marc                       | ch 14, 2010                              | 149                     | 5.68        | 00:04:18                                               | 44.97%                       | 33.56%      |
| % Change                                   |                                          | -2.68%                  | 2.52%       | -16.60%                                                | -6.44%                       | -1.35%      |
| Canada                                     |                                          |                         |             |                                                        |                              |             |
| March 15, 2010 - Ma                        | rch 21, 2010                             | 58                      | 6.29        | 00:06:29                                               | 37.93%                       | 18.97%      |
| March 8, 2010 - Marc                       | ch 14, 2010                              | 29                      | 6.14        | 00:08:47                                               | 44.83%                       | 17.24%      |
| % Change                                   |                                          | 100.00%                 | 2.53%       | -26.14%                                                | -15.38%                      | 10.00%      |
| Australia                                  |                                          |                         |             |                                                        |                              |             |
| March 15, 2010 - Ma                        | rch 21, 2010                             | 37                      | 4.08        | 00:05:33                                               | 8.11%                        | 40.54%      |

7

| March 8, 2010 - March 14, 2010  | 14      | 5.43    | 00:03:31 | 42.86%  | 28.57%       |
|---------------------------------|---------|---------|----------|---------|--------------|
| % Change                        | 164.29% | -24.82% | 58.03%   | -81.08% | 41.89%       |
| Iceland                         |         |         |          |         |              |
| March 15, 2010 - March 21, 2010 | 22      | 7.18    | 00:07:31 | 77.27%  | 22.73%       |
| March 8, 2010 - March 14, 2010  | 10      | 17.00   | 00:15:01 | 70.00%  | 20.00%       |
| % Change                        | 120.00% | -57.75% | -49.89%  | 10.39%  | 13.64%       |
| China                           |         |         |          |         |              |
| March 15, 2010 - March 21, 2010 | 18      | 9.78    | 00:11:38 | 22.22%  | 16.67%       |
| March 8, 2010 - March 14, 2010  | 5       | 7.60    | 00:03:33 | 80.00%  | 20.00%       |
| % Change                        | 260.00% | 28.65%  | 227.93%  | -72.22% | -16.67%      |
| Norway                          |         |         |          |         |              |
| March 15, 2010 - March 21, 2010 | 16      | 9.81    | 00:04:35 | 25.00%  | 25.00%       |
| March 8, 2010 - March 14, 2010  | 9       | 3.67    | 00:02:48 | 44.44%  | 0.00%        |
| % Change                        | 77.78%  | 167.61% | 63.87%   | -43.75% | 100.00%      |
| Japan                           |         |         |          | '       |              |
| March 15, 2010 - March 21, 2010 | 14      | 3.07    | 00:03:28 | 28.57%  | 42.86%       |
| March 8, 2010 - March 14, 2010  | 21      | 5.05    | 00:02:36 | 33.33%  | 23.81%       |
| % Change                        | -33.33% | -39.15% | 33.46%   | -14.29% | 80.00%       |
| India                           |         |         |          | ,       |              |
| March 15, 2010 - March 21, 2010 | 11      | 2.64    | 00:00:58 | 100.00% | 54.55%       |
| March 8, 2010 - March 14, 2010  | 13      | 4.38    | 00:10:50 | 38.46%  | 23.08%       |
| % Change                        | -15.38% | -39.87% | -91.12%  | 160.00% | 136.36%      |
| Italy                           |         |         |          |         |              |
| March 15, 2010 - March 21, 2010 | 9       | 2.44    | 00:01:21 | 66.67%  | 55.56%       |
| March 8, 2010 - March 14, 2010  | 3       | 6.67    | 00:03:36 | 100.00% | 0.00%        |
| % Change                        | 200.00% | -63.33% | -62.50%  | -33.33% | 100.00%      |
| United Kingdom                  |         |         |          |         |              |
| March 15, 2010 - March 21, 2010 | 9       | 2.00    | 00:01:35 | 88.89%  | 55.56%       |
| March 8, 2010 - March 14, 2010  | 10      | 2.80    | 00:01:46 | 100.00% | 60.00%       |
| % Change                        | -10.00% | -28.57% | -10.04%  | -11.11% | -7.41%       |
|                                 |         |         |          |         | 1 - 10 of 59 |