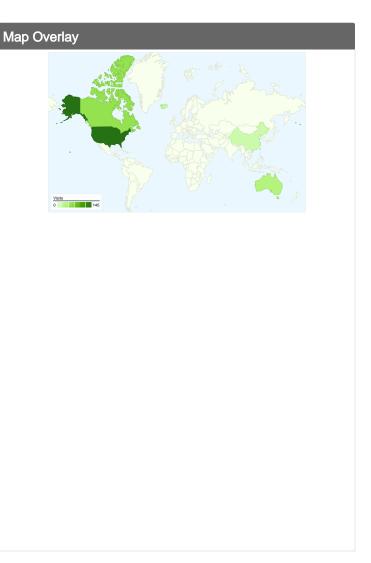

#### 425 visits came from 59 countries/territories

| Visits<br>425<br>Previous:<br>343 (23.91%) | Pages/Visit 5.64 Previous: 5.68 (-0.72%) | <b>00:04:</b> Previous: |             | % New Visits<br>47.53%<br>Previous:<br>53.94% (-11.88% | 34.59°<br>Previous<br>31.20° | %           |
|--------------------------------------------|------------------------------------------|-------------------------|-------------|--------------------------------------------------------|------------------------------|-------------|
| Country/Territory                          |                                          | Visits                  | Pages/Visit | Avg. Time on<br>Site                                   | % New Visits                 | Bounce Rate |
| United States                              |                                          |                         |             |                                                        |                              |             |
| March 15, 2010 - Ma                        | rch 21, 2010                             | 145                     | 5.82        | 00:03:35                                               | 42.07%                       | 33.10%      |
| March 8, 2010 - Marc                       | ch 14, 2010                              | 149                     | 5.68        | 00:04:18                                               | 44.97%                       | 33.56%      |
| % Change                                   |                                          | -2.68%                  | 2.52%       | -16.60%                                                | -6.44%                       | -1.35%      |
| Canada                                     |                                          |                         |             |                                                        |                              |             |
| March 15, 2010 - Ma                        | rch 21, 2010                             | 58                      | 6.29        | 00:06:29                                               | 37.93%                       | 18.97%      |
| March 8, 2010 - Marc                       | ch 14, 2010                              | 29                      | 6.14        | 00:08:47                                               | 44.83%                       | 17.24%      |
| % Change                                   |                                          | 100.00%                 | 2.53%       | -26.14%                                                | -15.38%                      | 10.00%      |
| Australia                                  |                                          |                         |             |                                                        |                              |             |
| March 15, 2010 - Ma                        | rch 21, 2010                             | 37                      | 4.08        | 00:05:33                                               | 8.11%                        | 40.54%      |