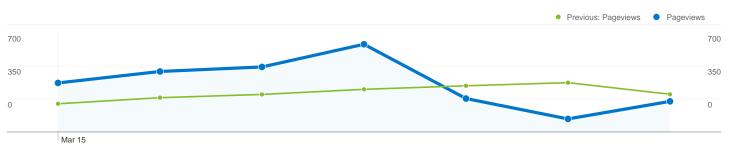

# Site Usage 425 Visits Previous: 343 (23.91%) 2,395 Pageviews Previous: 1,947 (23.01%) 5.64 Pages/Visit 34.59% Bounce Rate Previous: 31.20% (10.88%) 00:04:27 Avg. Time on Site Previous: 00:04:46 (-6.74%)

## Pages on this site were viewed a total of 2,395 times

2,395 Pageviews

Previous: 1,947 (23.01%)

1,661 Unique Views

Previous: 1,260 (31.83%)

**34.59%** Bounce Rate

Previous: 31.20% (10.88%)