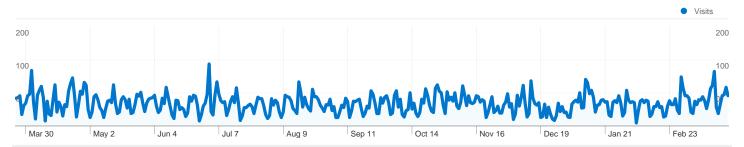

### Site Usage

16,707 Visits

81,795 Pageviews

4.90 Pages/Visit

40.00% Bounce Rate

00:04:13 Avg. Time on Site

55.78% % New Visits

| Traffic Sources Overview |                                                                                                                                                                                                                                  |
|--------------------------|----------------------------------------------------------------------------------------------------------------------------------------------------------------------------------------------------------------------------------|
|                          | <ul> <li>Search Engines         <ul> <li>7,541.00 (45.14%)</li> </ul> </li> <li>Referring Sites         <ul> <li>5,000.00 (29.93%)</li> </ul> </li> <li>Direct Traffic         <ul> <li>4,166.00 (24.94%)</li> </ul> </li> </ul> |

### 9,516 people visited this site

16,707 Visits

9,516 Absolute Unique Visitors

81,795 Pageviews

4.90 Average Pageviews

00:04:13 Time on Site

40.00% Bounce Rate

55.78% New Visits