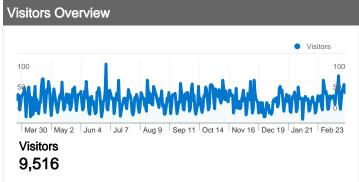

### 9,516 people visited this site

16,707 Visits

9,516 Absolute Unique Visitors

81,795 Pageviews

4.90 Average Pageviews

00:04:13 Time on Site

40.00% Bounce Rate

55.78% New Visits