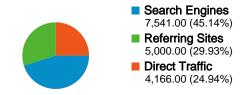

### Site Usage

16,707 Visits

81,795 Pageviews

4.90 Pages/Visit

40.00% Bounce Rate

00:04:13 Avg. Time on Site

55.78% % New Visits

| Traffic Sources Overview |                                                                                                                                                                                                                                  |
|--------------------------|----------------------------------------------------------------------------------------------------------------------------------------------------------------------------------------------------------------------------------|
|                          | <ul> <li>Search Engines         <ul> <li>7,541.00 (45.14%)</li> </ul> </li> <li>Referring Sites         <ul> <li>5,000.00 (29.93%)</li> </ul> </li> <li>Direct Traffic         <ul> <li>4,166.00 (24.94%)</li> </ul> </li> </ul> |

## All traffic sources sent a total of 16,707 visits

24.90% Direct Traffic

29.89% Referring Sites

45.08% Search Engines