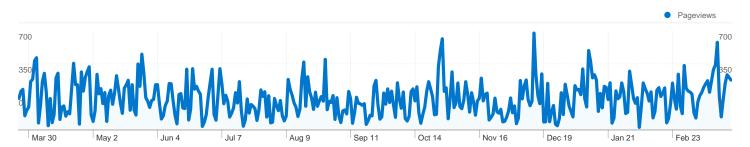

## Pages on this site were viewed a total of 81,795 times

81,795 Pageviews

54,666 Unique Views

40.00% Bounce Rate