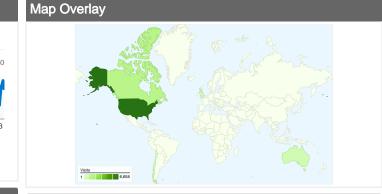

# 16,707 visits came from 139 countries/territories

| Site Usage                                      |                                         |                         |             |                                                       |                              |             |
|-------------------------------------------------|-----------------------------------------|-------------------------|-------------|-------------------------------------------------------|------------------------------|-------------|
| Visits<br>16,707<br>% of Site Total:<br>100.00% | Pages/Visit 4.90 Site Avg: 4.90 (0.00%) | <b>00:04:</b> Site Avg: |             | % New Visits<br>55.88%<br>Site Avg:<br>55.78% (0.18%) | <b>40.00</b> Site Avg. 40.00 | %           |
| Country/Territory                               |                                         | Visits                  | Pages/Visit | Avg. Time on<br>Site                                  | % New Visits                 | Bounce Rate |
| United States                                   |                                         | 6,658                   | 5.22        | 00:04:21                                              | 51.35%                       | 39.56%      |
| Canada                                          |                                         | 1,477                   | 4.78        | 00:04:14                                              | 40.89%                       | 31.62%      |
| Australia                                       |                                         | 654                     | 4.06        | 00:03:39                                              | 44.65%                       | 40.21%      |
| United Kingdom                                  |                                         | 589                     | 4.10        | 00:03:12                                              | 71.14%                       | 48.39%      |
| Chile                                           |                                         | 513                     | 6.08        | 00:07:01                                              | 34.70%                       | 36.06%      |
| Japan                                           |                                         | 487                     | 5.30        | 00:04:09                                              | 38.19%                       | 27.52%      |
| Spain                                           |                                         | 484                     | 5.40        | 00:05:33                                              | 43.60%                       | 35.74%      |
| Denmark                                         |                                         | 395                     | 5.47        | 00:05:43                                              | 35.44%                       | 28.86%      |
| China                                           |                                         | 367                     | 4.39        | 00:04:28                                              | 41.96%                       | 47.14%      |