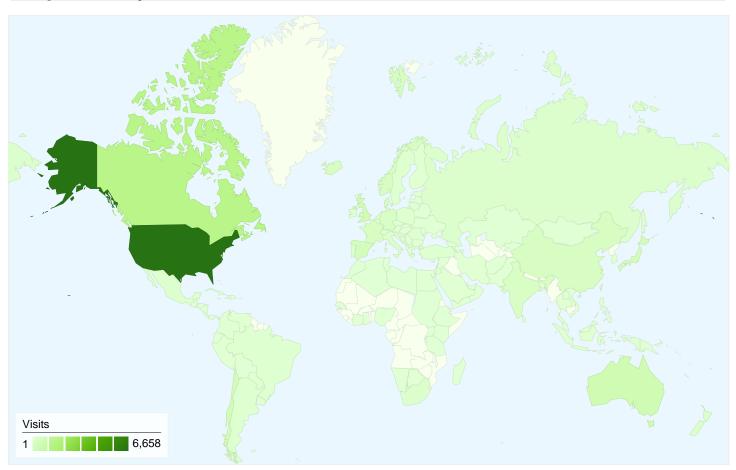

# 16,707 visits came from 139 countries/territories

| Site Usage                                      |                                         |                         |             |                                                       |                              |             |
|-------------------------------------------------|-----------------------------------------|-------------------------|-------------|-------------------------------------------------------|------------------------------|-------------|
| Visits<br>16,707<br>% of Site Total:<br>100.00% | Pages/Visit 4.90 Site Avg: 4.90 (0.00%) | <b>00:04:</b> Site Avg: |             | % New Visits<br>55.88%<br>Site Avg:<br>55.78% (0.18%) | <b>40.00</b> Site Avg. 40.00 | %           |
| Country/Territory                               |                                         | Visits                  | Pages/Visit | Avg. Time on<br>Site                                  | % New Visits                 | Bounce Rate |
| United States                                   |                                         | 6,658                   | 5.22        | 00:04:21                                              | 51.35%                       | 39.56%      |
| Canada                                          |                                         | 1,477                   | 4.78        | 00:04:14                                              | 40.89%                       | 31.62%      |
| Australia                                       |                                         | 654                     | 4.06        | 00:03:39                                              | 44.65%                       | 40.21%      |
| United Kingdom                                  |                                         | 589                     | 4.10        | 00:03:12                                              | 71.14%                       | 48.39%      |
| Chile                                           |                                         | 513                     | 6.08        | 00:07:01                                              | 34.70%                       | 36.06%      |
| Japan                                           |                                         | 487                     | 5.30        | 00:04:09                                              | 38.19%                       | 27.52%      |
| Spain                                           |                                         | 484                     | 5.40        | 00:05:33                                              | 43.60%                       | 35.74%      |
| Denmark                                         |                                         | 395                     | 5.47        | 00:05:43                                              | 35.44%                       | 28.86%      |
| China                                           |                                         | 367                     | 4.39        | 00:04:28                                              | 41.96%                       | 47.14%      |

| France | 367 | 5.58 | 00:04:38 | 55.04% | 32.43%        |
|--------|-----|------|----------|--------|---------------|
|        |     |      |          |        | 1 - 10 of 139 |