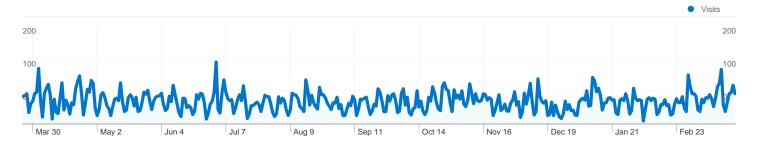

### Site Usage

16,707 Visits

81,795 Pageviews

4.90 Pages/Visit

40.00% Bounce Rate

00:04:13 Avg. Time on Site

55.78% % New Visits

| Traffic Sources Overview |                                                                                                                                                                                                                                  |
|--------------------------|----------------------------------------------------------------------------------------------------------------------------------------------------------------------------------------------------------------------------------|
|                          | <ul> <li>Search Engines         <ul> <li>7,541.00 (45.14%)</li> </ul> </li> <li>Referring Sites         <ul> <li>5,000.00 (29.93%)</li> </ul> </li> <li>Direct Traffic         <ul> <li>4,166.00 (24.94%)</li> </ul> </li> </ul> |

### 9,516 people visited this site

16,707 Visits

9,516 Absolute Unique Visitors

81,795 Pageviews

4.90 Average Pageviews

00:04:13 Time on Site

40.00% Bounce Rate

55.78% New Visits